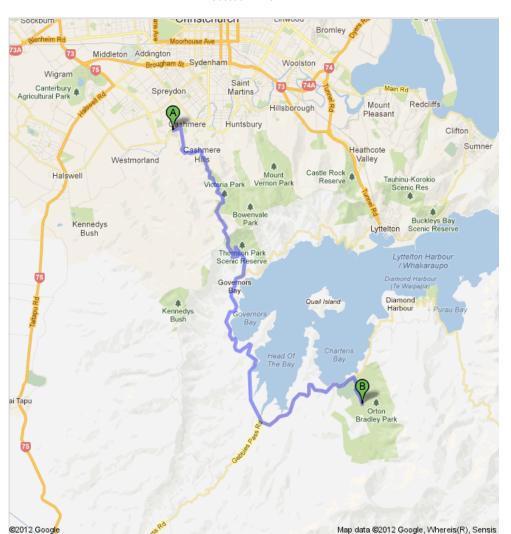

## **Alternate Routes to Orton Bradley Park**

Directions to Orton Bradley Park Charteris Bay 8971 22.7 km – about 32 mins

Turn R out of carpark, then R onto Hackthorne Rd. At Stop sign, turn R up hill onto Dyers Pass Rd. Continue up hill and follow road down to Governors Bay. Continue on through Governors Bay, straight through Teddington to Charteris Bay. Turn R into Orton Bradley Park straight after golf course and find the group picnic area.