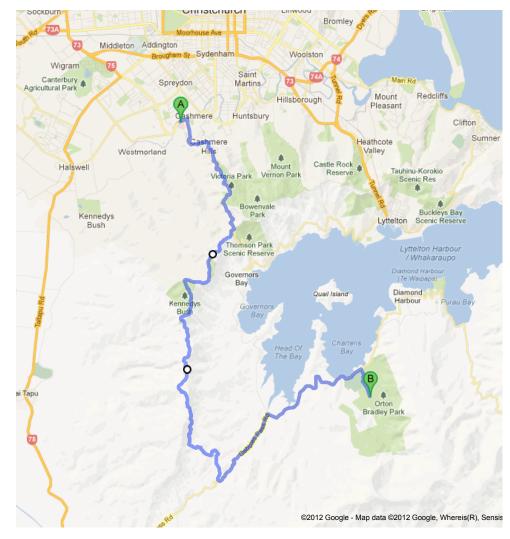

Directions to Orton Bradley Park Charteris Bay 8971 28.9 km – about 45 mins

Turn R out of carpark, then R onto Hackthorne Rd. At Stop sign, turn R up hill onto Dyers Pass Rd. Continue up hill. At top turn R onto Summit Rd. Continue on this road (admiring views) to T intersection. Turn L onto Gebbies Pass Rd. Turn R onto Charteris Bay Rd at T and continue on to Charteris Bay. Turn R into Orton Bradley Park straight after golf course and find the group picnic area.